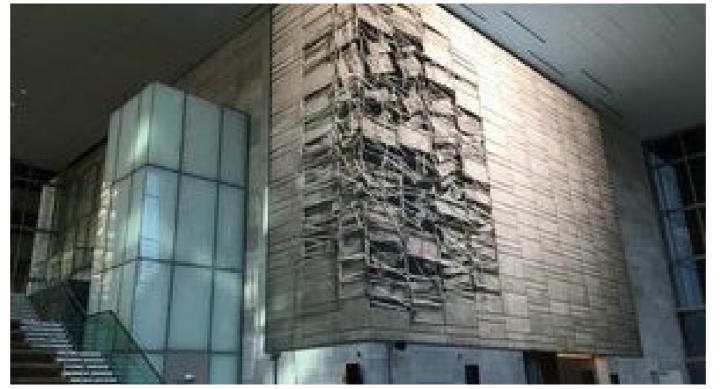

## FAÇADE LIGHTING

# LED MESH SCREEN

- High transparent rate, it hardly affects the internal lighting of the building during the day.Convenient installation, wide application
- \* Double protection LED light source adopt the high flame-retardant materials, protection grade IP68.
- . Outdoor UV resistance, high flame retardant, high and low temperature resistance.
- Suitable for all kinds of large outdoor public places, as well as the exterior of high-rise buildings