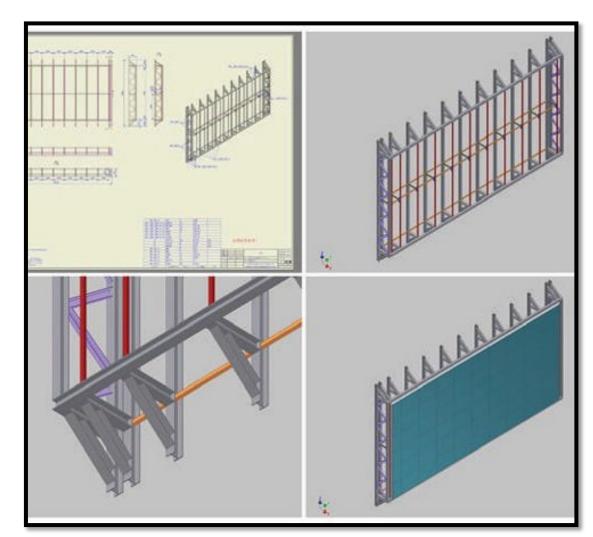

# OUR PRODUCT

Depco offers a wide range of lighting ,& LED display products that provide exceptional image with robust product quality to empower businesses to reach a new level

From control rooms to governments to retail our LED display presents exceptional images in mission-critical places and indoor commercial space.

# LED MESH SCREEN

- High transparent rate, it hardly affects the internal lighting of the building during the day.Convenient installation, wide application
- \* Double protection LED light source adopt the high flame-retardant materials, protection grade IP68.
- . Outdoor UV resistance, high flame retardant, high and low temperature resistance.
- Suitable for all kinds of large outdoor public places, as well as the exterior of high-rise buildings