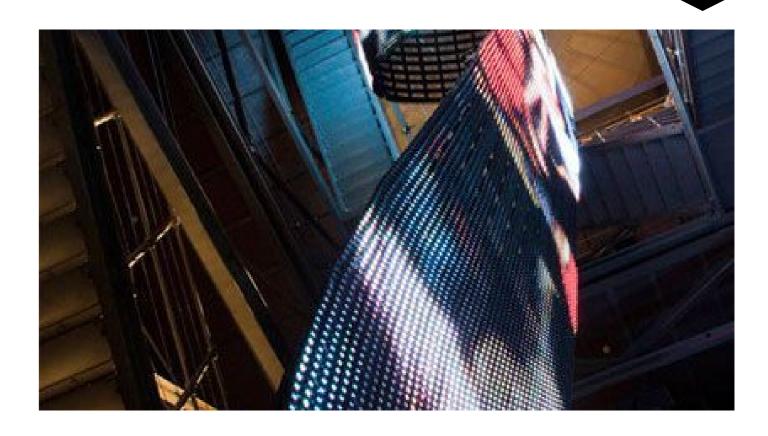

# LED MESH SCREEN

- High transparent rate, it hardly affects the internal lighting of the building during the day.Convenient installation, wide application
- \* Double protection LED light source adopt the high flame-retardant materials, protection grade IP68.
- . Outdoor UV resistance, high flame retardant, high and low temperature resistance.
- Suitable for all kinds of large outdoor public places, as well as the exterior of high-rise buildings