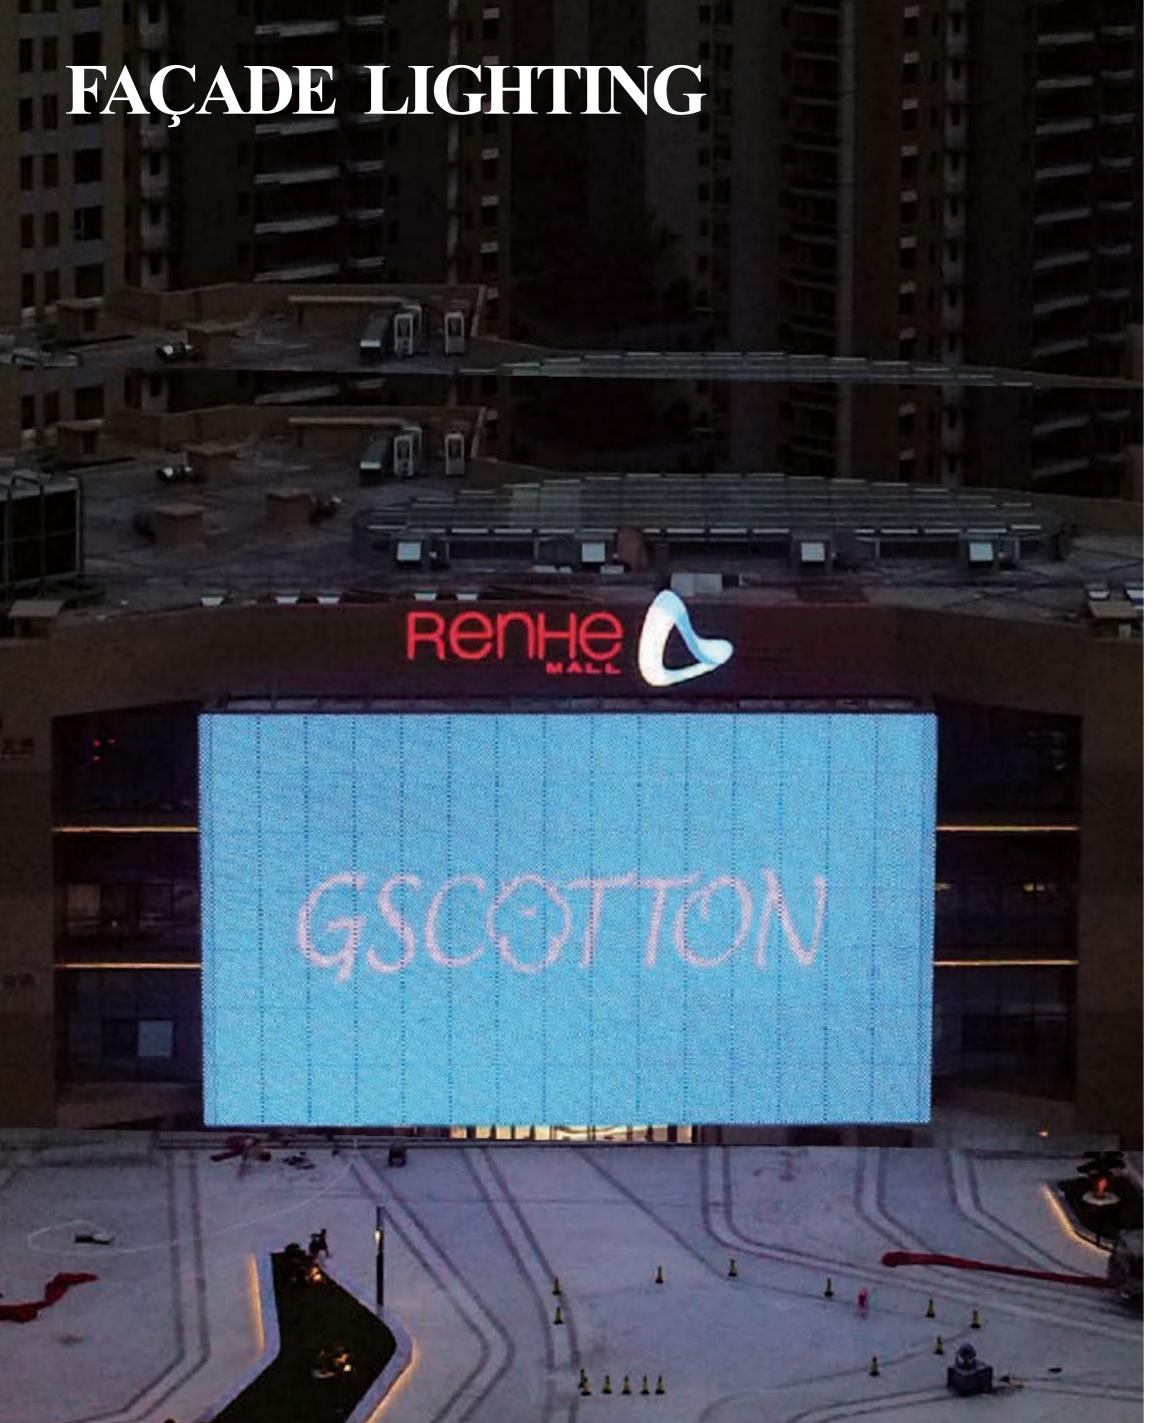

uest.

To achieve customers' any different requirements.

#### **Performance passed severe environment testing**

Can work very well underwater with high pressure.

Can work very well in -40°C cold weather and 55°C hot weathers.

It achieves grade 4 UV resistance, the housing material can be worked well more than 10 years for outdoor







# LED MESH SCREEN





- High transparent rate, it hardly affects the internal lighting of the building during the day.Convenient installation, wide application
- \* Double protection LED light source adopt the high flame-retardant materials, protection grade IP68.
- . Outdoor UV resistance, high flame retardant, high and low temperature resistance.
- Suitable for all kinds of large outdoor public places, as well as the exterior of high-rise buildings



## LED HIGH POWER FLOOD LIGHT





**DD-DT-120** 

POWER 9W,12W,16W



**DD-DT-245** 

POWER 64W



**DD-DT-295** 

POWER 48W, 96W

#### Double Protection Material Waterproof Technology

Protection starts from the light source, Ingress Protection reaches IP68

#### Nano thermal material

- Improved the thermal conduction and heat dissipation performance of the chip

#### Lens External Technology

- Combined with the double protection waterproof material with temperature resistance above 200°C
- Effectively solved the problem of light control and distribution

#### **Excellent Projection Effect**

- Can customize the color according to different scenes and needs

#### Shell Color Can Be Customized

Uniform illumination, far projection distance

More Products











# LED DISPLAY

Entr