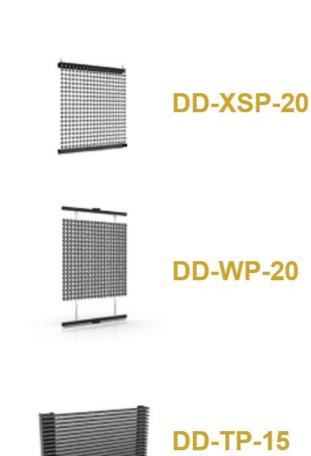

# LED MESH SCREEN

- High transparent rate, it hardly affects the internal lighting of the building during the day.Convenient installation, wide application
- \* Double protection LED light source adopt the high flame-retardant materials, protection grade IP68.
- . Outdoor UV resistance, high flame retardant, high and low temperature resistance.
- Suitable for all kinds of large outdoor public places, as well as the exterior of high-rise buildings