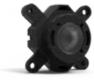

## LED HIGH POWER FLOOD LIGHT

**DD-DT-120** 

POWER 9W,12W,16W

**DD-DT-245** 

POWER 64W

**DD-DT-295** 

POWER 48W, 96W

#### Double Protection Material Waterproof Technology

Protection starts from the light source, Ingress Protection reaches IP68

#### Nano thermal material

- Improved the thermal conduction and heat dissipation performance of the chip

#### Lens External Technology

- Combined with the double protection waterproof material with temperature resistance above 200°C
- Effectively solved the problem of light control and distribution

#### **Excellent Projection Effect**

- Can customize the color according to different scenes and needs

#### Shell Color Can Be Customized

Uniform illumination, far projection distance

More Products