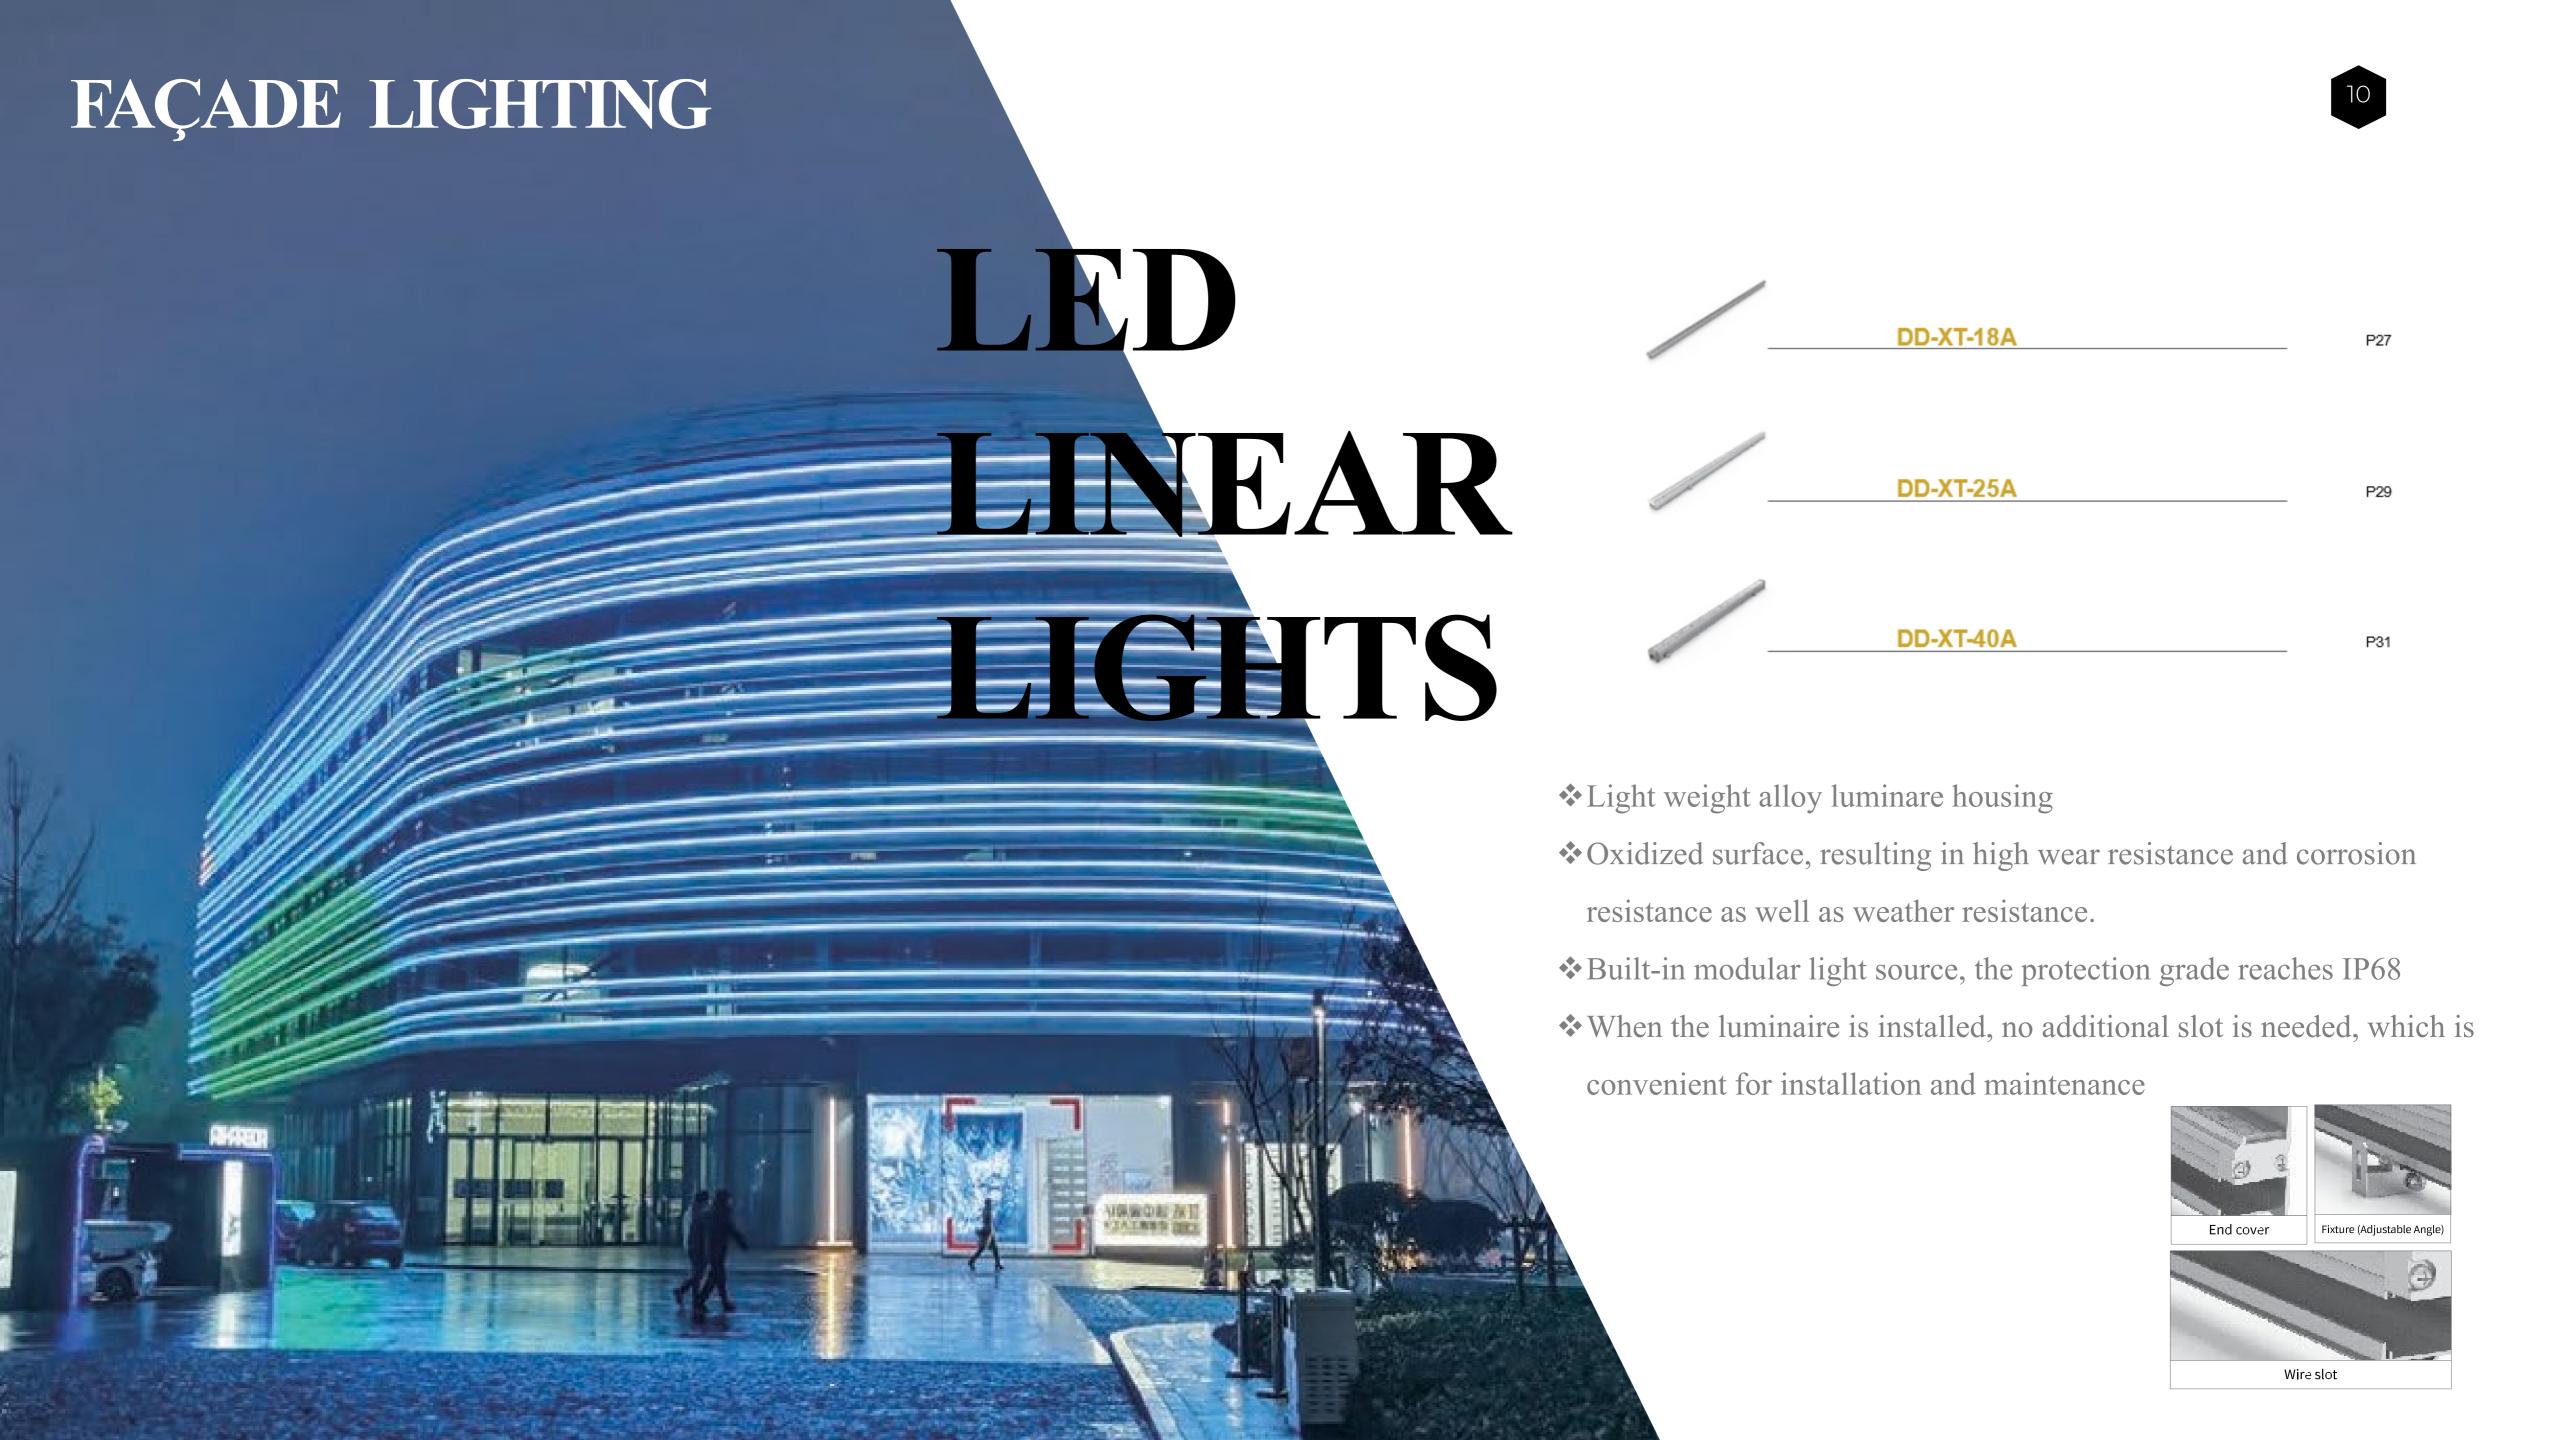

## FAÇADE LIGHTING

#### **\*** Waterproof grade achieves IP68

(The highest protection grade)

Products passed 100m underwater testing

#### **Customized Service Supporting**

Good quality with long lifespan, Flexible design, operation, and installation.

Provide customized service and solution based on customers' request.

To achieve customers' any different requirements.

#### **Performance passed severe environment testing**

Can work very well underwater with high pressure.

Can work very well in -40°C cold weather and 55°C hot weathers.

It achieves grade 4 UV resistance, the housing material can be worked well more than 10 years for outdoor