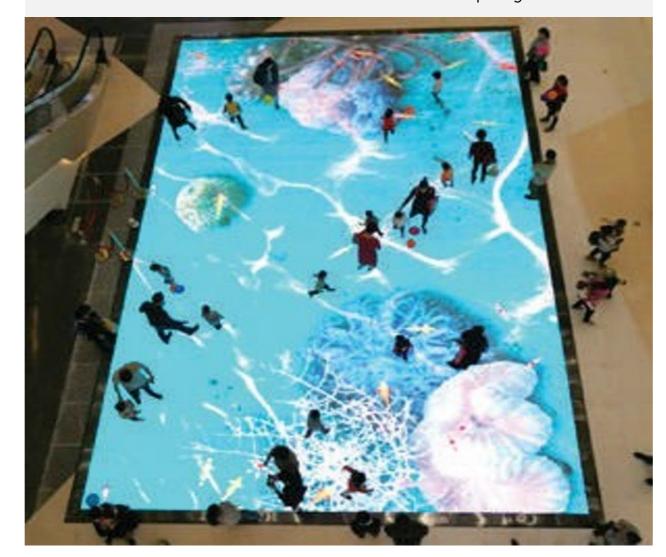

Technology

- Combined with the double protection waterproof material with temperature resistance above 200°C
- Effectively solved the problem of light control and distribution

#### **Excellent Projection Effect**

- Can customize the color according to different scenes and needs

#### Shell Color Can Be Customized

Uniform illumination, far projection distance

More Products











# LED DISPLAY

Entrepreneurial activities differ substantially depending on the type of organization and creativity involved. Entrepreneurship ranges in scale from solo. Entrepreneurial activities differ substantially depending on the type of















Transparent Glass Curtain LED Display



**A SERIES** 

LED Flexible Transparent Film Display



### **FLOOR SERIES**

Interactive Floor LED Display



### BEVEL SERIES

Bevel for 90°~180°Shaped Screen



### FLEX SERIES

FLEX and Creative LED Display



### V & H SERIES

For Events





## RENTAL EVENT LED DISPLAY

Rental Event Type LED Display designed to Quick installation, full front maintenance (LED modules, receiver crad, hub card, power supply cables etc. all in front.) can be quickly exchangeable control box with climbing support.









# OUR REFFERENCE PROJECTS

## **OUR PROJECTS LIST**

| Project No | Project Name                | Scope of work                                    | Status    | O Location |
|------------|-----------------------------|--------------------------------------------------|-----------|------------|
| B-MA-101   | Al-Hamad Tower              | Maintenance Façade Lighting                      | Compl