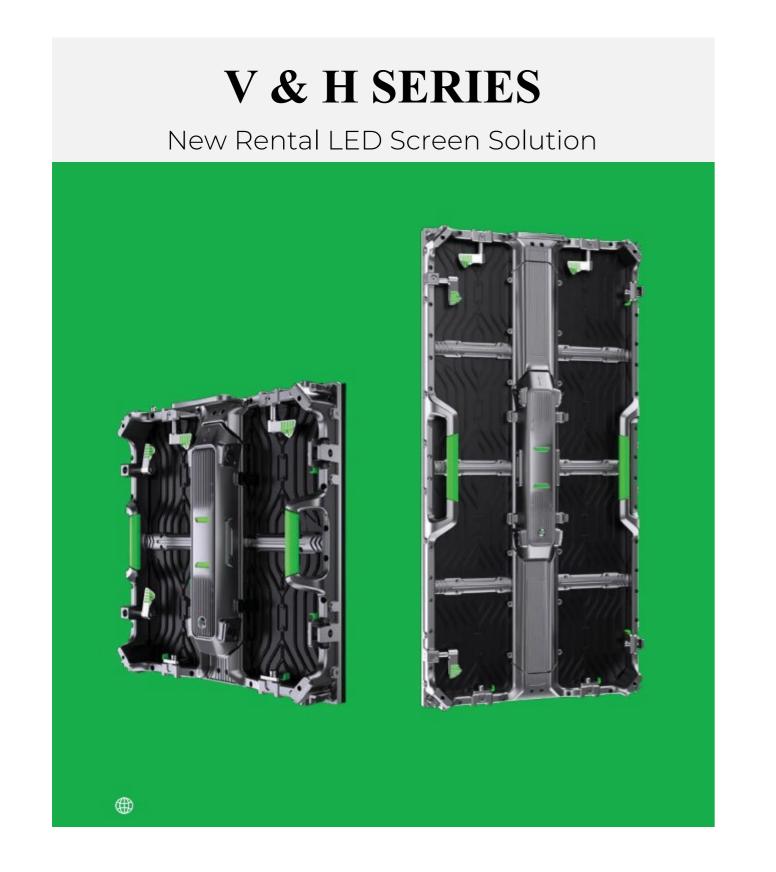

### V & H SERIES

For Events

## RENTAL EVENT LED DISPLAY

Rental Event Type LED Display designed to Quick installation, full front maintenance (LED modules, receiver crad, hub card, power supply cables etc. all in front.) can be quickly exchangeable control box with climbing support.