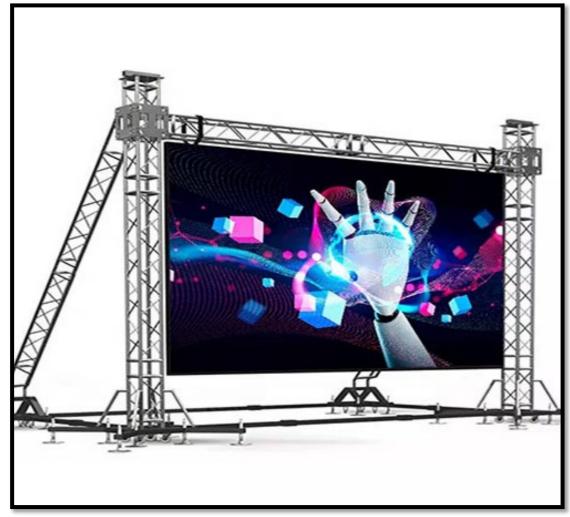

RENTAL DISPLAY

We Provide any outdoor setting; the rental outdoor LED digital signage solutions deliver excellent viewing experience to the audience with its high-definition picture quality. It has a unique design including a lightweight and slim cabinet

## RENTAL EVENT LED DISPLAY

Rental Event Type LED Display designed to Quick installation, full front maintenance (LED modules, receiver crad, hub card, power supply cables etc. all in front.) can be quickly exchangeable control box with climbing support.