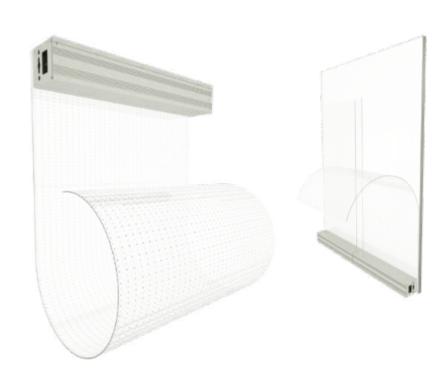

# LED MESH SCREEN

- High transparent rate, it hardly affects the internal lighting of the building during the day.Convenient installation, wide application
- \* Double protection LED light source adopt the high flame-retardant materials, protection grade IP68.
- . Outdoor UV resistance, high flame retardant, high and low temperature resistance.
- Suitable for all kinds of large outdoor public places, as well as the exterior of high-rise buildings