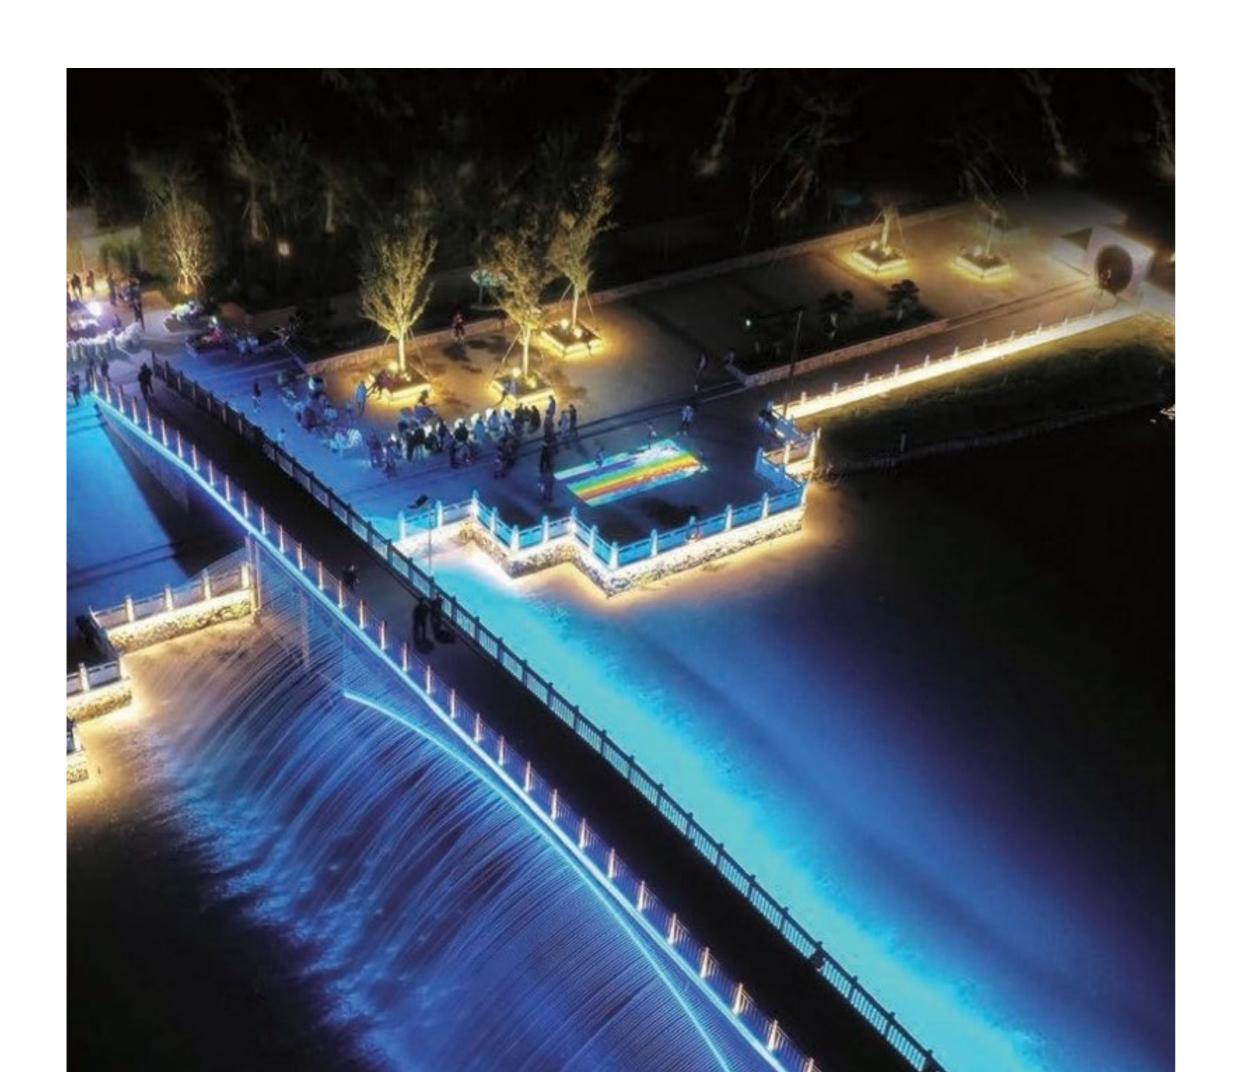

## FAÇADE LIGHTING

#### **\*** Waterproof grade achieves IP68

(The highest protection grade)

Products passed 100m underwater testing

#### **Customized Service Supporting**

Good quality with long lifespan, Flexible design, operation, and installation.

Provide customized service and solution based on customers' request.

To achieve customers' any different requirements.

#### **Performance passed severe environment testing**

Can work very well underwater with high pressure.

Can work very well in -40°C cold weather and 55°C hot weathers.

It achieves grade 4 UV resistance, the housing material can be worked well more than 10 years for outdoor