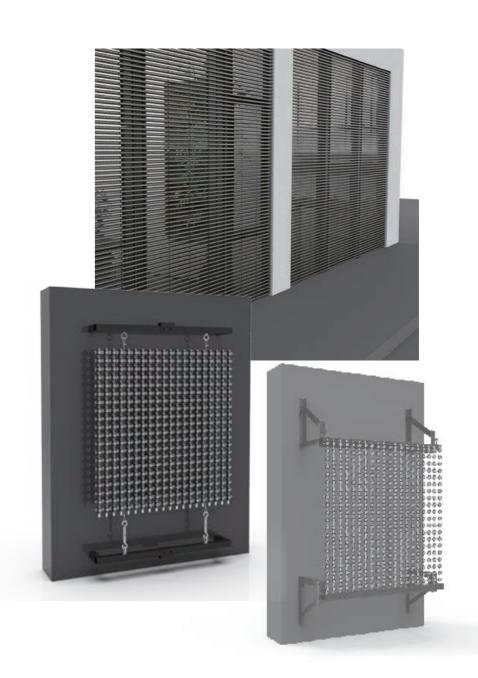

# LED MESH SCREEN

- High transparent rate, it hardly affects the internal lighting of the building during the day.Convenient installation, wide application
- \* Double protection LED light source adopt the high flame-retardant materials, protection grade IP68.
- . Outdoor UV resistance, high flame retardant, high and low temperature resistance.
- Suitable for all kinds of large outdoor public places, as well as the exterior of high-rise buildings