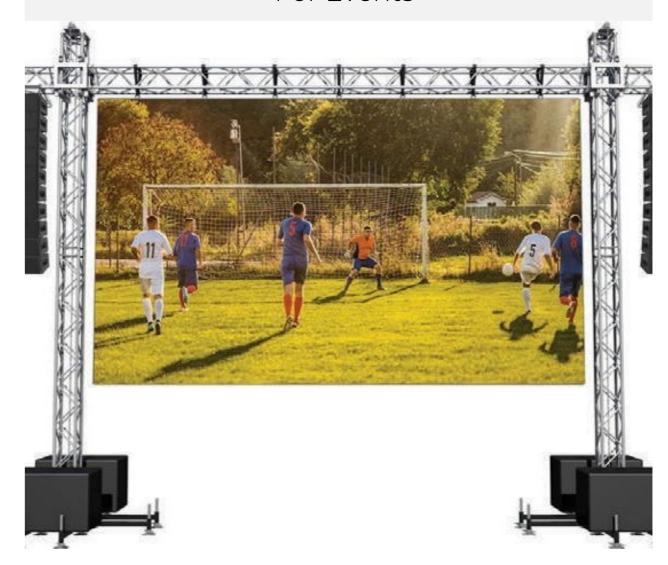

### V & H SERIES

For Events

## RENTAL EVENT LED DISPLAY

Rental Event Type LED Display designed to Quick installation, full front maintenance (LED modules, receiver crad, hub card, power supply cables etc. all in front.) can be quickly exchangeable control box with climbing support.